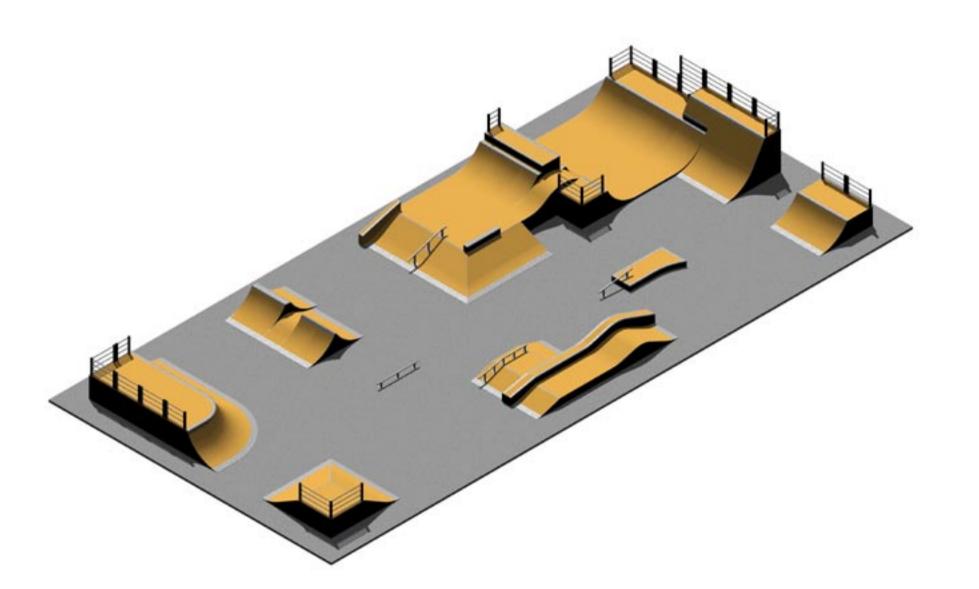

- A 14" GRIND BENCH 8' LONG
- B 18" GRIND BENCH 8' LONG
- C 4´QUARTER PIPE WITH STAIRS AND RAIL 24´ WIDE
- D 2´ HALF PYRAMID WITH RAIL AND PLANTER LEDGE
- E 3´SPINE 10´WIDE
- F 4' Quarter Bank 24' wide
- G KINKED GRIND RAIL
- H MULTI LEVEL STREET BOX WITH STEPS AND RAIL
- I 12" GRIND RAIL 10' LONG