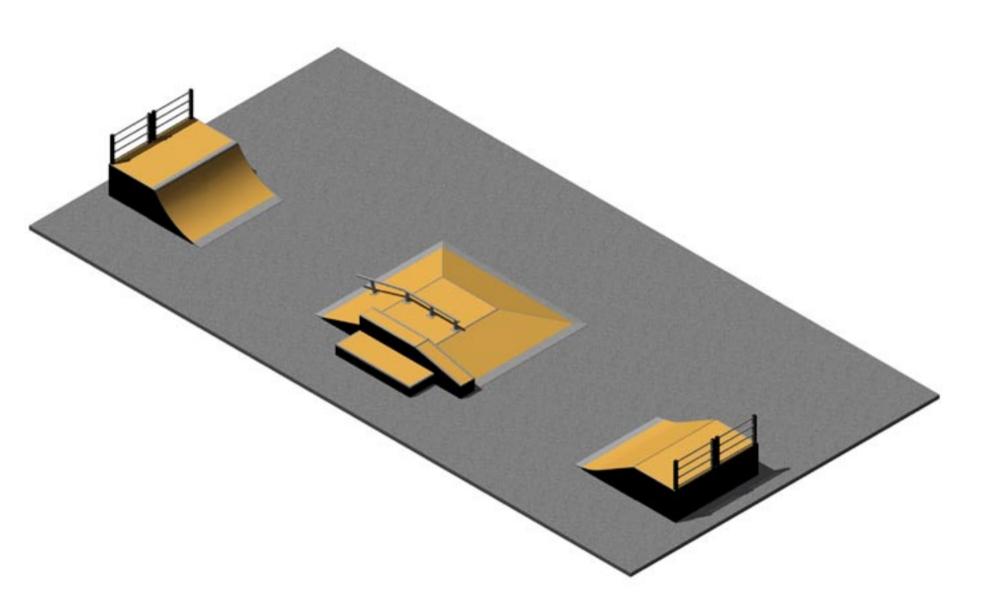

- A 5´Quarter, Piano Bank 18´wide
- B 2´ HALF PYRAMID WITH RAIL AND GRIND BOX
- C 4´STEEP BANK WITH GRIND LEDGE 18´ WIDE

| ATTRACTION | EQUIPMENT DESCRIPTION                        |
|------------|----------------------------------------------|
|            |                                              |
| A          | 4´ Quarter Pipe 12´ wide with 6´ deep decks  |
| В          | 2´ Half Pyramid with Rail, Ledge and Planter |
| C          | 4´BANK 12´WIDE WITH 6´DEEP DECKS             |