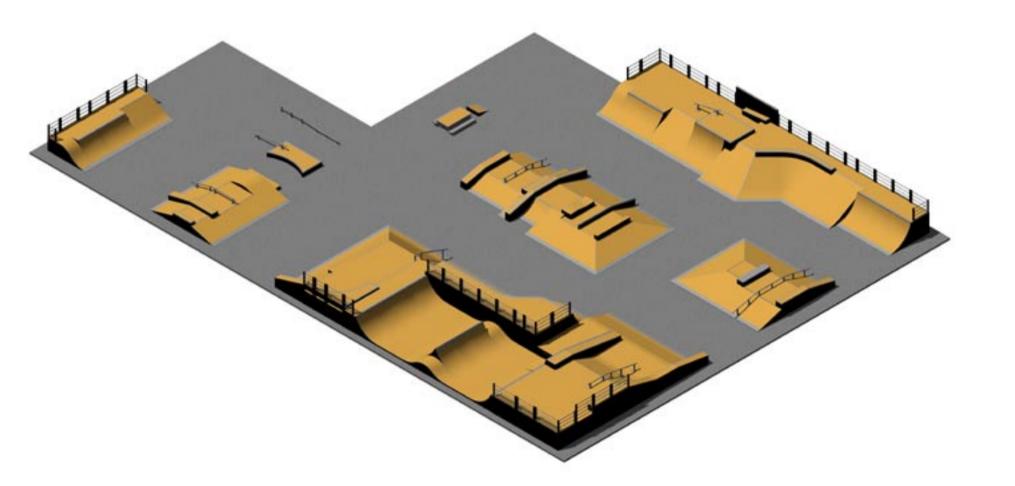

- A 4´BANK, TRANI BANK 18´ WIDE WITH 6´ DEEP DECKS
- B 2' Fun Box with Grind Rail and Ledge
- C 4´QUARTER PIPE WITH ROLL-IN, STAIRS AND RAIL
- D KINKED GRIND BOX 18' LONG
- E 14' GRIND RAIL 12' LONG
- F 18" GRIND RAIL 12' LONG