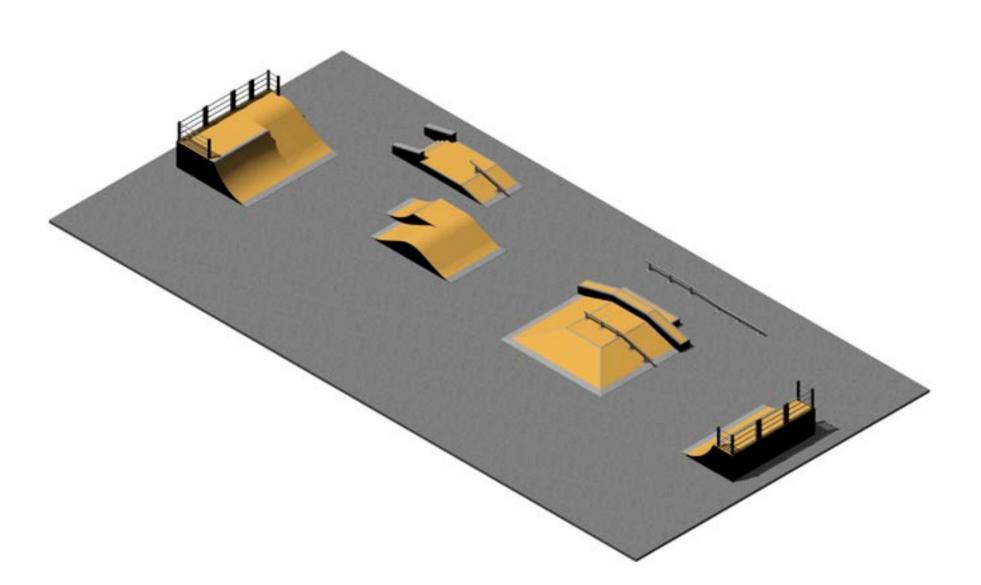

- A 5´Quarter, Piano Bank 18´wide
- B 2´ HALF PYRAMID WITH RAIL AND GRIND BOX
- C 4´STEEP BANK WITH GRIND LEDGE 18´ WIDE

| ATTRACTION | EQUIPMENT DESCRIPTION                        |
|------------|----------------------------------------------|
|            |                                              |
| A          | 4´ Quarter Pipe 12´ wide with 6´ deep decks  |
| В          | 2´ Half Pyramid with Rail, Ledge and Planter |
| C          | 4´BANK 12´WIDE WITH 6´DEEP DECKS             |