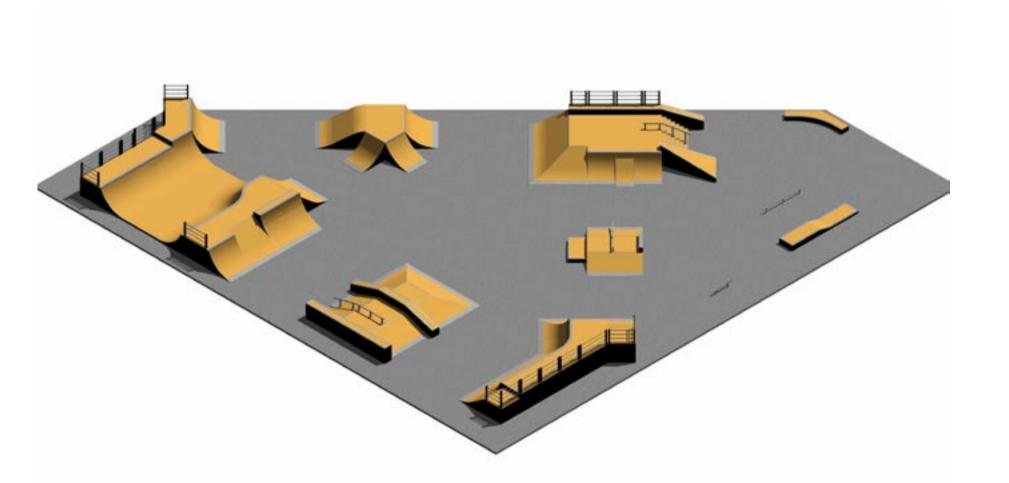

- A 4´Quarter Pipe, 8´ wide with 6´ deep decks
- B 14" GRIND RAIL 12' LONG
- C STREET BOX 16' LONG, 6' WIDE
- D 4 BANK 8 WIDE WITH 6 DEEP DECKS
- E 5´MINI HALFPIPE 18´WIDE
- F KINKED GRIND RAIL
- G 5´ MISSION CONTROL WITH STAIRS, RAIL AND LEDGE
- H 2´6" HALF PYRAMID WITH LEDGE AND RAIL
- I 5´ESCALATED QUARTER PIPE 22´LONG WITH 6´DEEP DECKS