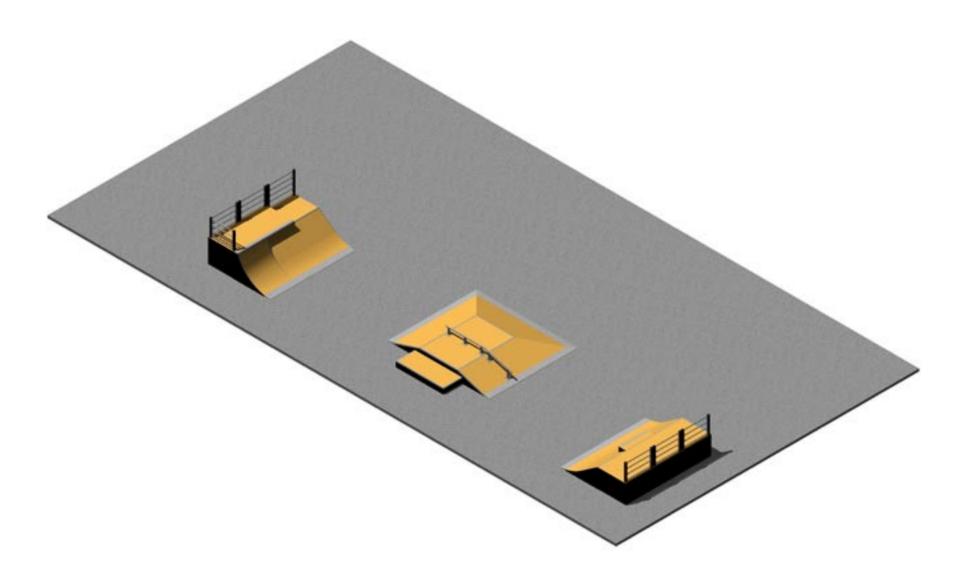

- A 5´Quarter, Piano Bank 18´wide
- B 2´ HALF PYRAMID WITH RAIL AND GRIND BOX
- C 4´STEEP BANK WITH GRIND LEDGE 18´ WIDE

| ATTRACTION | EQUIPMENT DESCRIPTION                        |
|------------|----------------------------------------------|
|            |                                              |
| A          | 4´ Quarter Pipe 12´ wide with 6´ deep decks  |
| В          | 2´ Half Pyramid with Rail, Ledge and Planter |
| C          | 4´BANK 12´WIDE WITH 6´DEEP DECKS             |