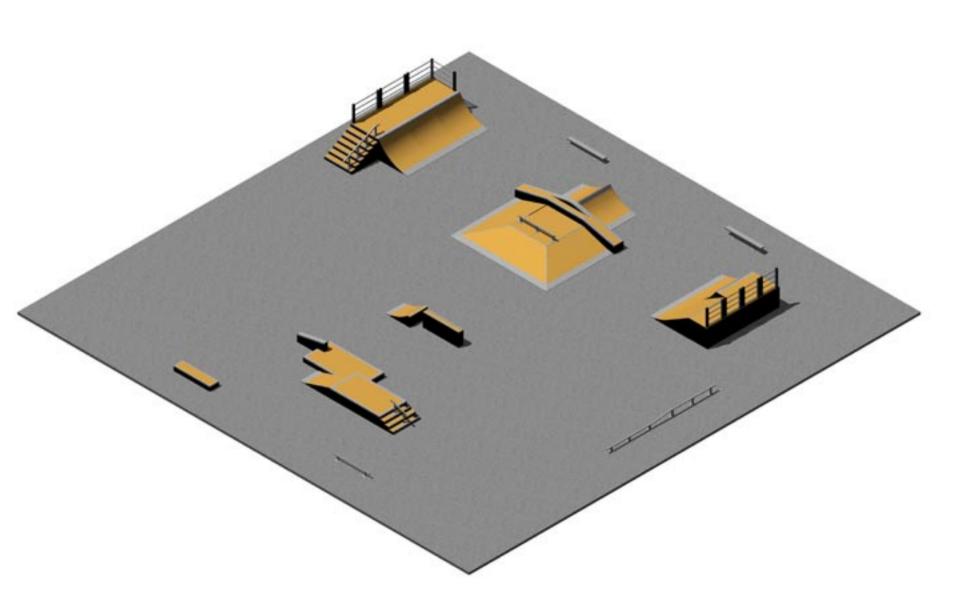

- A 14" GRIND BENCH 8' LONG
- B 18" GRIND BENCH 8' LONG
- C 4´QUARTER PIPE WITH STAIRS AND RAIL 24´ WIDE
- D 2´ HALF PYRAMID WITH RAIL AND PLANTER LEDGE
- E 3´SPINE 10´WIDE
- F 4' Quarter Bank 24' wide
- G KINKED GRIND RAIL
- H MULTI LEVEL STREET BOX WITH STEPS AND RAIL
- I 12" GRIND RAIL 10' LONG