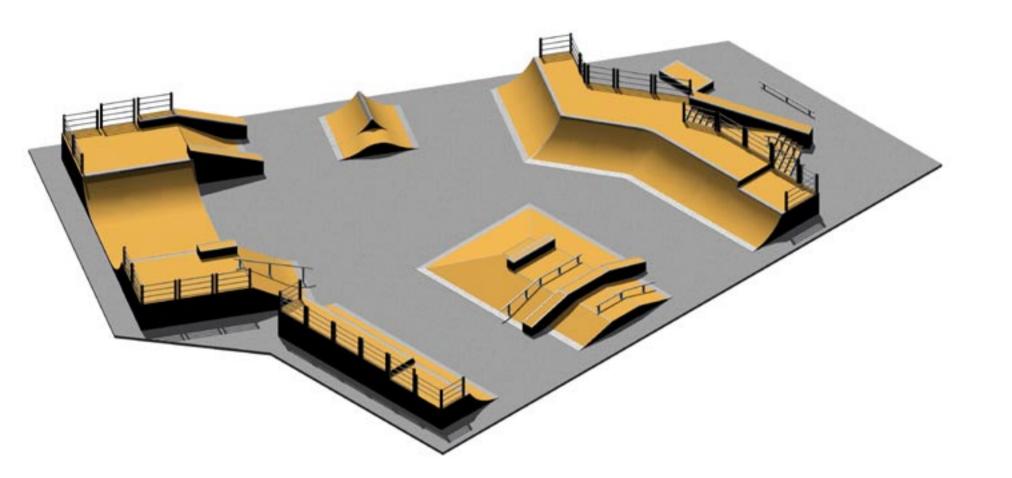

- A 5´Quarter, Piano Bank 18´wide
- B 2´ HALF PYRAMID WITH RAIL AND GRIND BOX
- C 4´STEEP BANK WITH GRIND LEDGE 18´ WIDE

| ATTRACTION | EQUIPMENT DESCRIPTION                        |
|------------|----------------------------------------------|
|            |                                              |
| A          | 4´ Quarter Pipe 12´ wide with 6´ deep decks  |
| В          | 2´ Half Pyramid with Rail, Ledge and Planter |
| C          | 4´BANK 12´WIDE WITH 6´DEEP DECKS             |

- A 4´BANK, TRANI BANK 18´ WIDE WITH 6´ DEEP DECKS
- B 2' Fun Box with Grind Rail and Ledge
- C 4´QUARTER PIPE WITH ROLL-IN, STAIRS AND RAIL
- D KINKED GRIND BOX 18' LONG
- E 14' GRIND RAIL 12' LONG
- F 18" GRIND RAIL 12' LONG