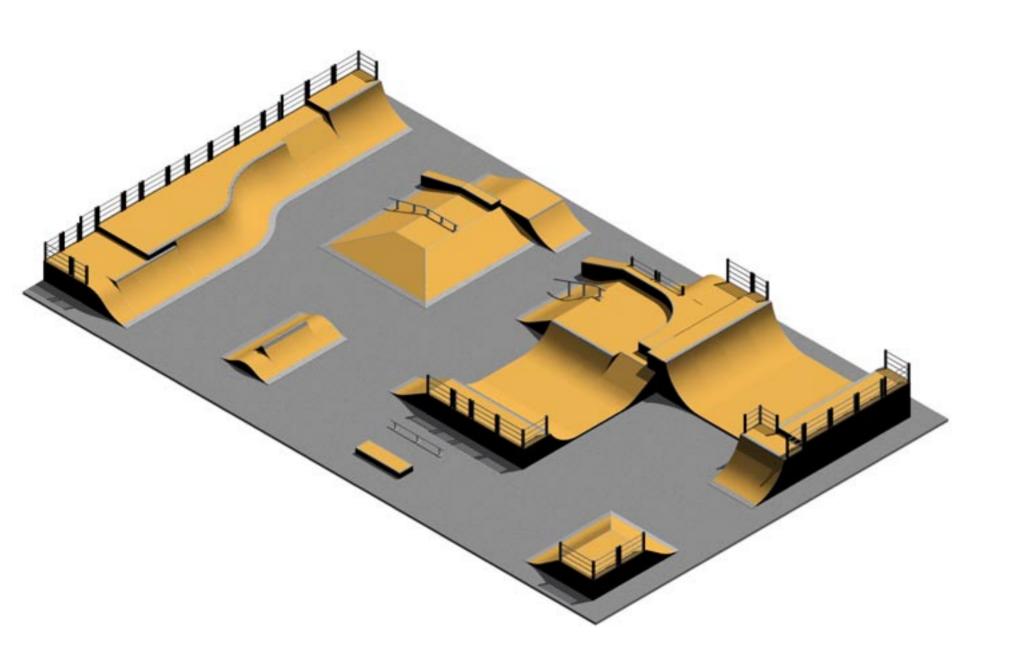

- A 16" GRIND BENCH 8' LONG
- B 14" GRIND RAIL 12' LONG
- C 18" ROUND GRIND RAIL 12' LONG
- D MULTI LEVE GRIND BOX 12'LONG
- E 4´BANK WITH 5´QUARTER PIPE AND STAIRS 36´WIDE
- F 2´ HALF PYRAMID WITH BENCH, RAIL, AND GRIND BOX
- G 4' QUARTER PIPE WITH HIPPED BANK
- H I'6" STREET BOX WITH STAIRS, RAIL AND LEDGE
- I 1´8″ Fun Box with Quarter Ledge and Rail
- J 4´Quarter Pipe 12´ wide with 6´ deep decks

- A 3´HIPPED BANK WITH 4´6″ QUARTER AND SUB BOX
  B 4´HIPPED MISSION CONTROL WITH HUBBA AND RAIL
  C MULTI LEVEL GRIND BOX WITH PLANTER AND STAIRS
- D 16" GRIND RAIL 12' LONG
- E 2´6″ HALF PYRAMID WITH RAIL AND HUBBA LEDGE
- F 14" CURVED GRIND BOX WITH DOWN RAIL
- G 5´Quarter Pipe with 6´Extension 18´wide
- H 18" ROUND GRIND RAIL 12' LONG
- I 14" GRIND BENCH