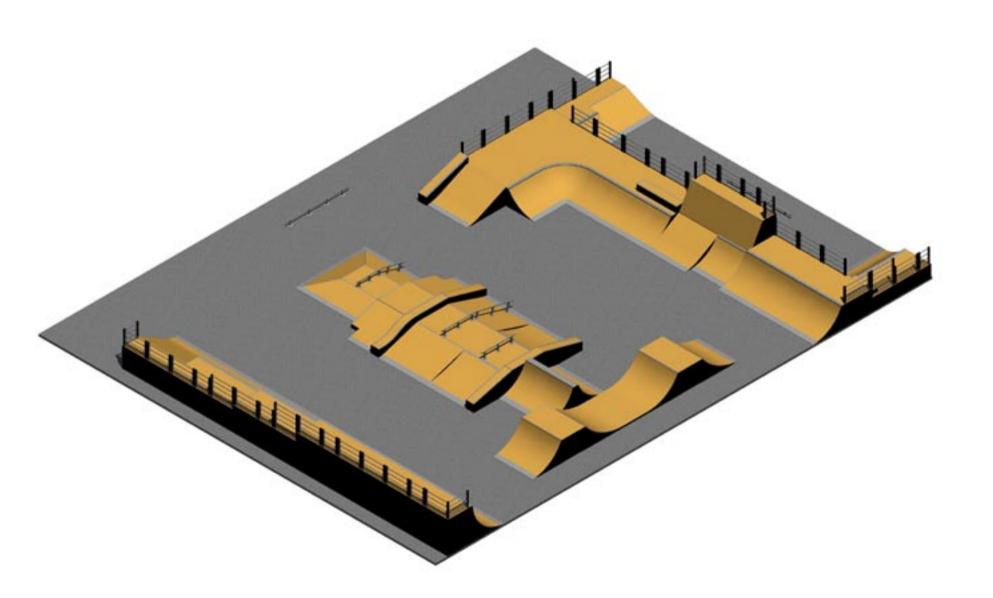

- A 5´Quarter, Piano Bank 18´wide
- B 2´ HALF PYRAMID WITH RAIL AND GRIND BOX
- C 4´STEEP BANK WITH GRIND LEDGE 18´ WIDE

| ATTRACTION | EQUIPMENT DESCRIPTION                        |
|------------|----------------------------------------------|
|            |                                              |
| A          | 4´ Quarter Pipe 12´ wide with 6´ deep decks  |
| В          | 2´ Half Pyramid with Rail, Ledge and Planter |
| C          | 4´BANK 12´WIDE WITH 6´DEEP DECKS             |