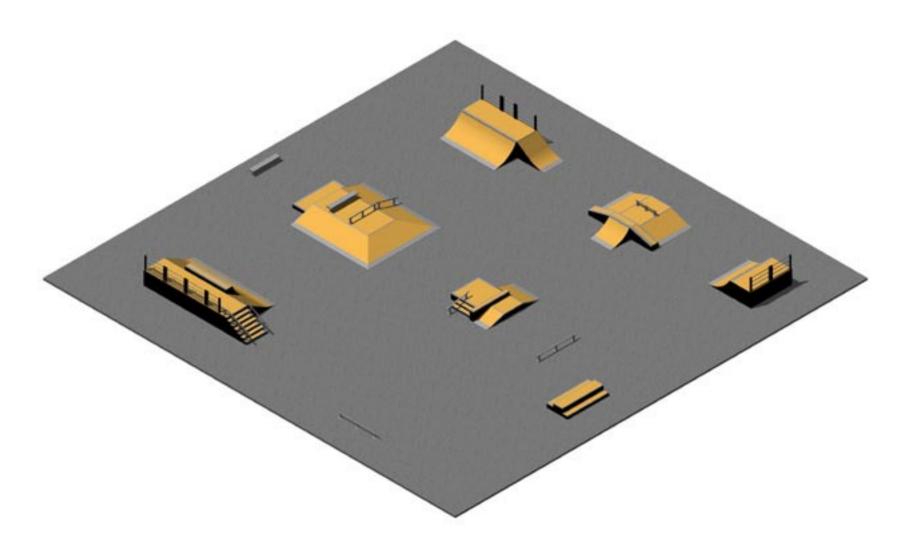

- A 14" GRIND BENCH 8' LONG
- B 18" GRIND BENCH 8' LONG
- C 4´QUARTER PIPE WITH STAIRS AND RAIL 24´ WIDE
- D 2´ HALF PYRAMID WITH RAIL AND PLANTER LEDGE
- E 3´SPINE 10´WIDE
- F 4' Quarter Bank 24' wide
- G KINKED GRIND RAIL
- H MULTI LEVEL STREET BOX WITH STEPS AND RAIL
- I 12" GRIND RAIL 10' LONG