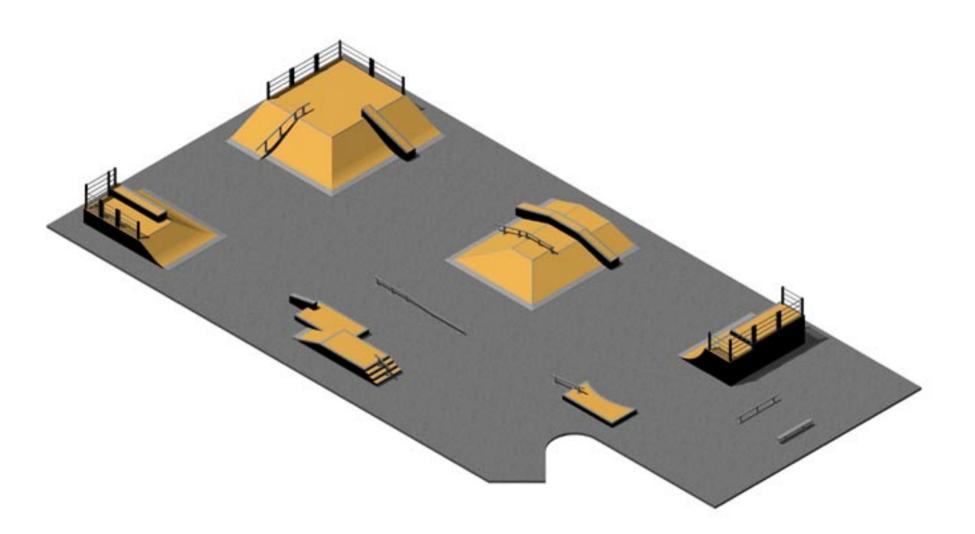

- A I'6" STREET BOX WITH STEPS, RAIL AND HUBBAS
- B KINKED GRIND RAIL 24' LONG
- C 5´ Quarter Pipe, Bank 20´ wide with 8´ deep decks
- D 3´ LAUNCH BOX WITH SPEED BUMP 12´ WIDE
- 2´ Fun Box with Pyramid, Rail, Box and Hubba 20´ wide
- F 5´ Quarter Pipe 18´ wide