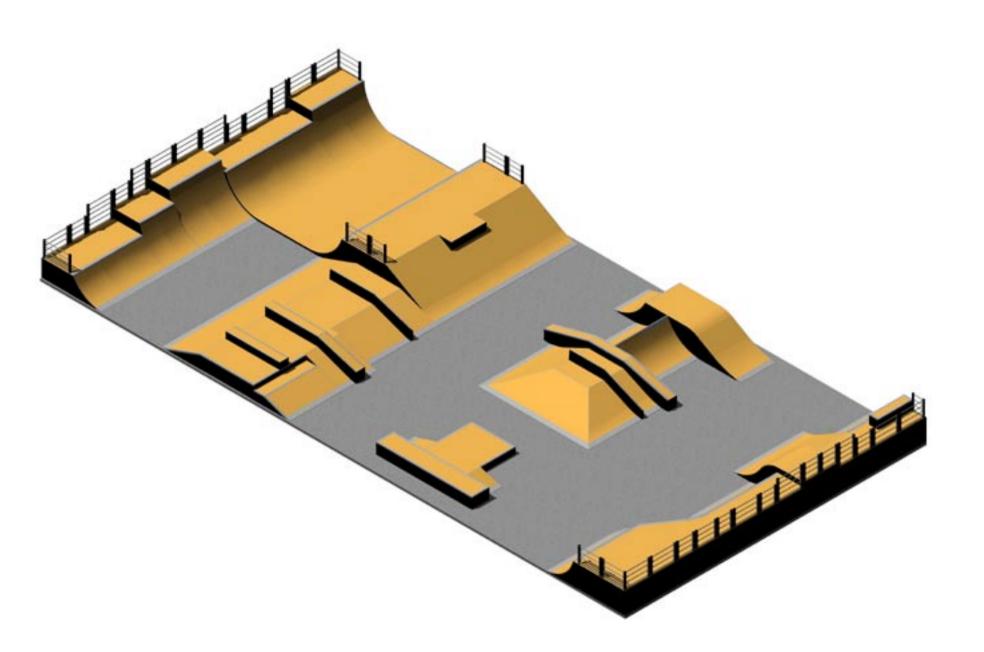

- A 14" GRIND BENCH 8' LONG
- B 18" GRIND BENCH 8' LONG
- C 4´QUARTER PIPE WITH STAIRS AND RAIL 24´ WIDE
- D 2´ HALF PYRAMID WITH RAIL AND PLANTER LEDGE
- E 3´SPINE 10´WIDE
- F 4' Quarter Bank 24' wide
- G KINKED GRIND RAIL
- H MULTI LEVEL STREET BOX WITH STEPS AND RAIL
- I 12" GRIND RAIL 10' LONG

- A I'6" STREET BOX WITH STEPS, RAIL AND HUBBAS
- B KINKED GRIND RAIL 24' LONG
- C 5´ Quarter Pipe, Bank 20´ wide with 8´ deep decks
- D 3´ LAUNCH BOX WITH SPEED BUMP 12´ WIDE
- 2´ Fun Box with Pyramid, Rail, Box and Hubba 20´ wide
- F 5´ Quarter Pipe 18´ wide