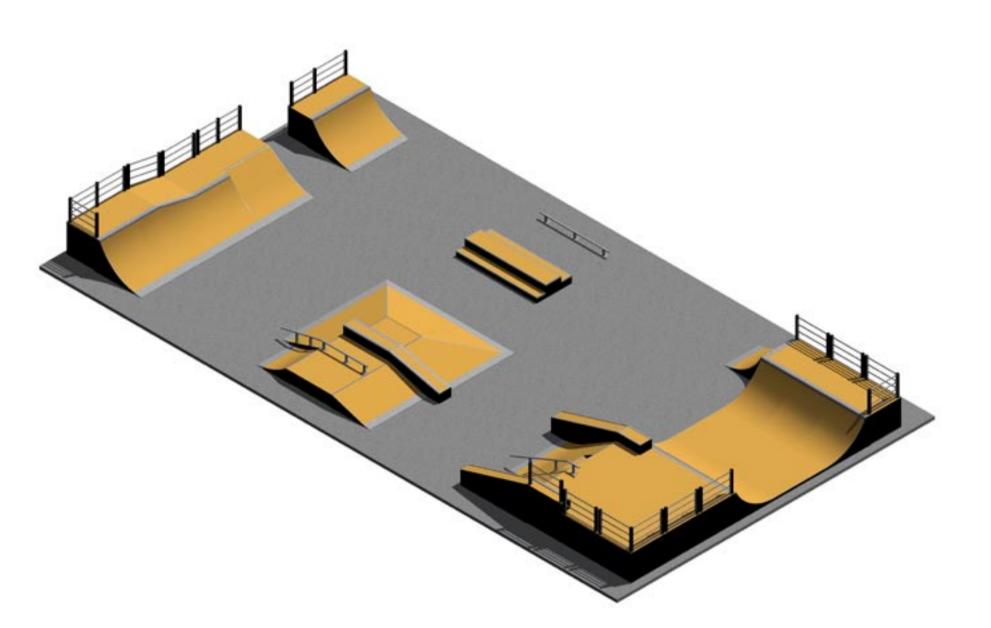

- A 5´Quarter, Piano Bank 18´wide
- B 2´ HALF PYRAMID WITH RAIL AND GRIND BOX
- C 4´STEEP BANK WITH GRIND LEDGE 18´ WIDE

| ATTRACTION | EQUIPMENT DESCRIPTION                        |
|------------|----------------------------------------------|
|            |                                              |
| A          | 4´ Quarter Pipe 12´ wide with 6´ deep decks  |
| В          | 2´ Half Pyramid with Rail, Ledge and Planter |
| C          | 4´BANK 12´WIDE WITH 6´DEEP DECKS             |