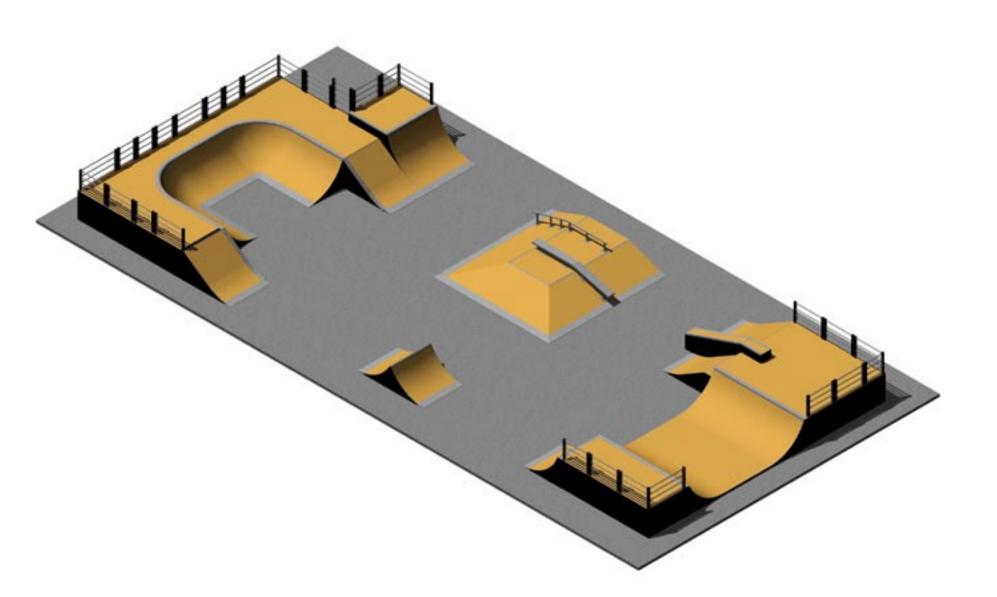

- A I'6" STREET BOX WITH STEPS, RAIL AND HUBBAS
- B KINKED GRIND RAIL 24' LONG
- C 5´ Quarter Pipe, Bank 20´ wide with 8´ deep decks
- D 3´ LAUNCH BOX WITH SPEED BUMP 12´ WIDE
- 2´ Fun Box with Pyramid, Rail, Box and Hubba 20´ wide
- F 5´ Quarter Pipe 18´ wide