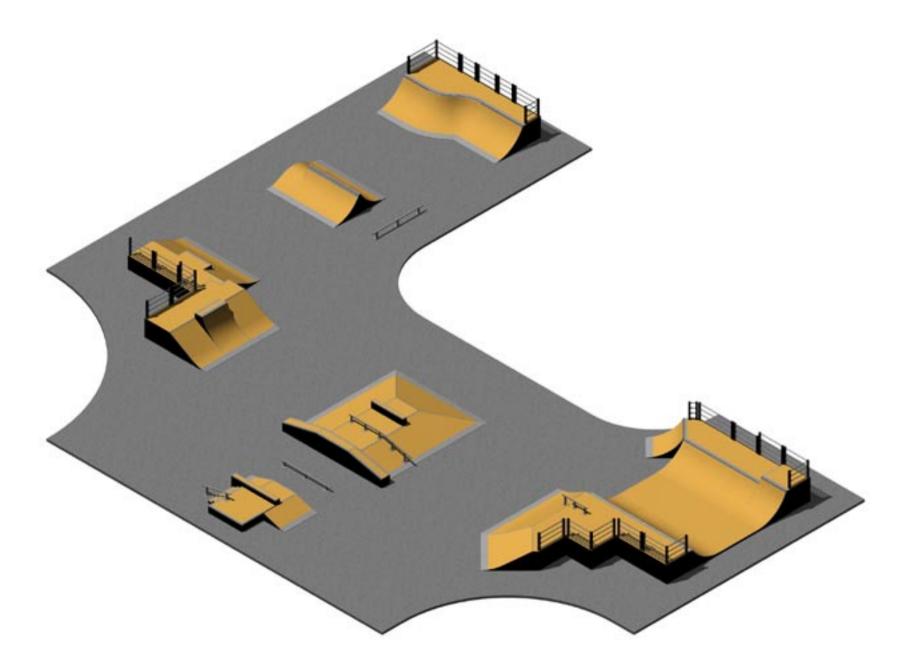

- A 4´BANK, TRANI BANK 18´ WIDE WITH 6´ DEEP DECKS
- B 2' Fun Box with Grind Rail and Ledge
- C 4´QUARTER PIPE WITH ROLL-IN, STAIRS AND RAIL
- D KINKED GRIND BOX 18' LONG
- E 14' GRIND RAIL 12' LONG
- F 18" GRIND RAIL 12' LONG