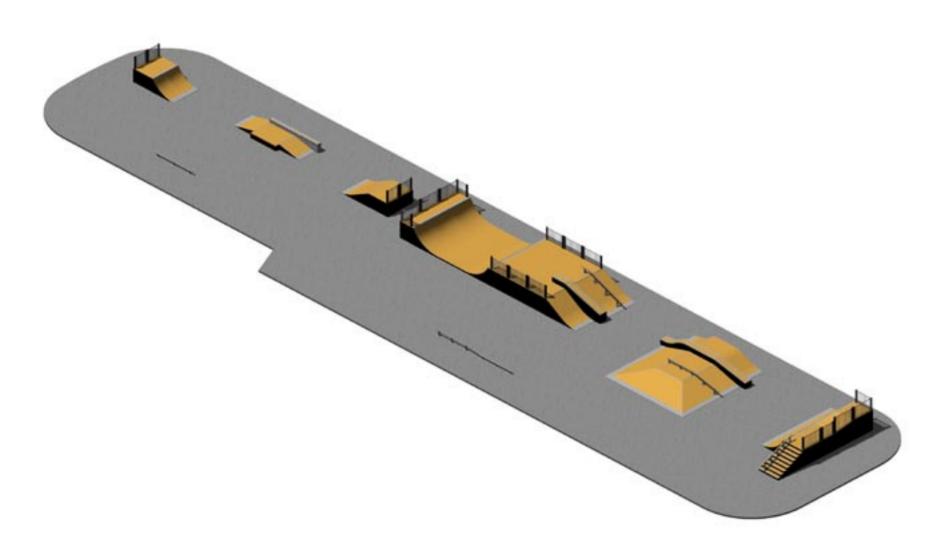

- A 4´BANK, TRANI BANK 18´ WIDE WITH 6´ DEEP DECKS
- B 2' Fun Box with Grind Rail and Ledge
- C 4´QUARTER PIPE WITH ROLL-IN, STAIRS AND RAIL
- D KINKED GRIND BOX 18' LONG
- E 14' GRIND RAIL 12' LONG
- F 18" GRIND RAIL 12' LONG