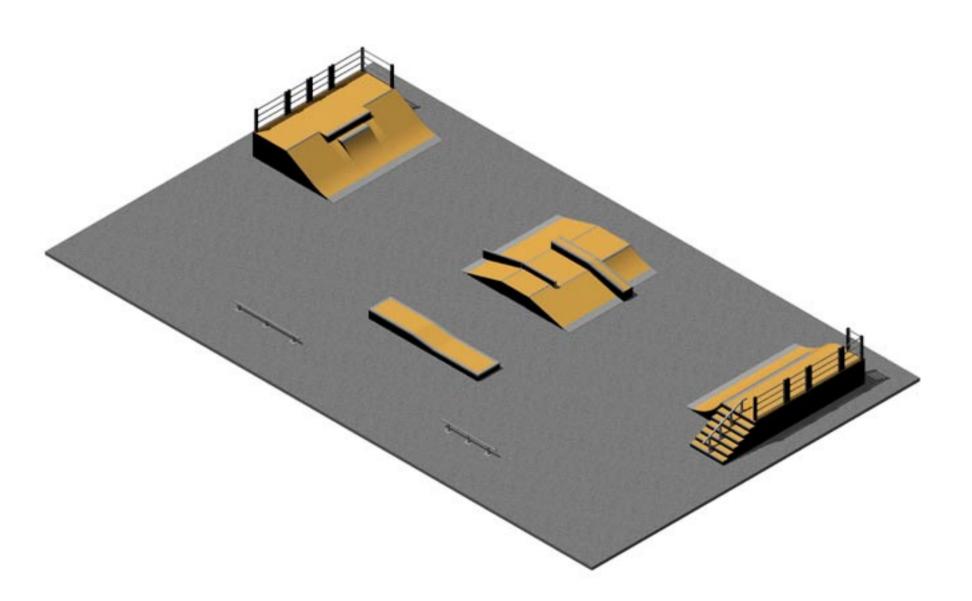

- A 4´BANK, TRANI BANK 18´ WIDE WITH 6´ DEEP DECKS
- B 2' Fun Box with Grind Rail and Ledge
- C 4´QUARTER PIPE WITH ROLL-IN, STAIRS AND RAIL
- D KINKED GRIND BOX 18' LONG
- E 14' GRIND RAIL 12' LONG
- F 18" GRIND RAIL 12' LONG